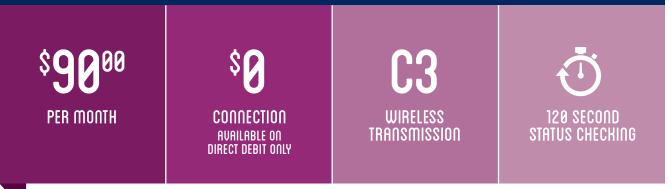

#### A DirectWireless Dual SIM 4G 120s Plan gives you:

- Dual SIM Monitoring using Optus 4G and Telstra 4G
- Grade A1 Monitoring Australian Standards Highest Rating
- Choice of 3 alarm response plans
- Notification of contacts^

## TERMS & CONDITIONS

DirectWireless Dual SIM 4G 120s polling plan only available on a 36 month agreement to credit approved customers on direct debit. Charge includes monitoring of 1 x system area & 1 x general area. Additional areas are \$8 per month. An early exit fee of \$90 x months left remaining on contract will apply if service is cancelled during term. Minimum cost for monitoring is \$3240 (\$90/mth). DTU4G-IP DirectWireless transmitter connection fee is \$199 unless customer choses to pay by direct debit under which circumstance DTU4G-IP is \$0. Non-standard installation will be quoted before work commences. Total minimum cost including monitoring & DTU4G-IP installation cost is \$3439. Prices do not include GST. Prices are not inclusive of service, maintenance, guard or alarm response fees. Customers selecting either 'Response for all events' or 'Response for all events if unable to contact' response plans will incur charges for alarm response services & may also incur charges for waiting time. 'Mobiles & landlines only. Security system must meet minimum functional requirements as specified in Australian Standard 2201.2 for connection. A quote for repair will be provided, prior to connection, if the system is not compliant with AS 2201.2. DirectWireless monitors the connection between your alarm system and the monitoring centre by testing its wireless status every 120 seconds. Should the automatic check (known as a poll) not receive a response, our systems will notify us and we'll escalate the event in accordance with your response plan. For insurance purposes this service is classified as a Class 3 (C3) service.